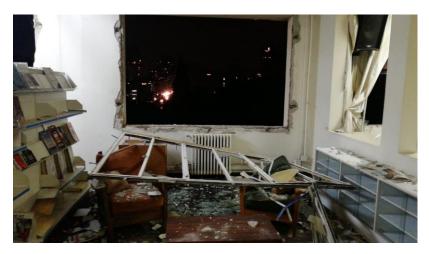

## **ENTITY NO. 1 General Information**

| Entity Name   | National Library                                 |
|---------------|--------------------------------------------------|
| Founding Date | 1922                                             |
| Location      | Sanayeh, Behind the Ministry of Interior, Beirut |
| Director Name | Dr Hassan Akar                                   |