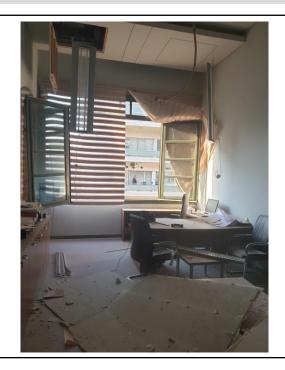

# Institution General Information

| Entity Name   | National Museum of Lebanon                              |
|---------------|---------------------------------------------------------|
|               | General Directorate of Antiquities & General Council of |
|               | Museum - Ministry of Culture                            |
| Location      | Beirut – museum square                                  |
| Director Name | Sarkis Khoury - Mrs. Anne-Marie Affeiche                |

#### **Overview of Damage Photos**

BLUE SHIELD Tepanon

| INSTITUTION GENERAL INFORMATION |                                    |  |
|---------------------------------|------------------------------------|--|
| Name of the national committee  | National Committee of ICOM Lebanon |  |
| Founding Date in Lebanon        | 2003                               |  |
| Name of current President       | Suzy Hakimian                      |  |
| Assessment Supervised by        | Suzy Hakimian                      |  |