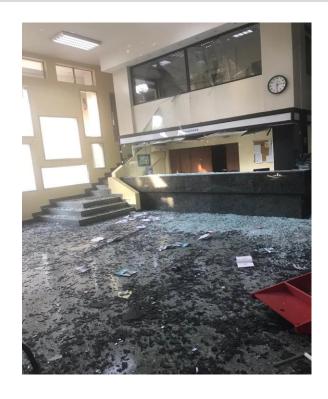

#### **Overview of Damage Photos**

BLUE SHIELD Tepanon

| INSTITUTION GENERAL INFORMATION |                                    |  |
|---------------------------------|------------------------------------|--|
| Name of the national committee  | National Committee of ICOM Lebanon |  |
| Founding Date in Lebanon        | 2003                               |  |
| Name of current President       | Suzy Hakimian                      |  |
| Assessment Supervised by        | Suzy Hakimian                      |  |