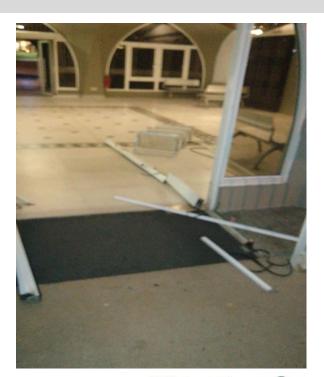

## **ENTITY NO. 1 General Information**

| Entity Name   | National Library                                 |
|---------------|--------------------------------------------------|
| Founding Date | 1922                                             |
| Location      | Sanayeh, Behind the Ministry of Interior, Beirut |
| Director Name | Dr Hassan Akar                                   |