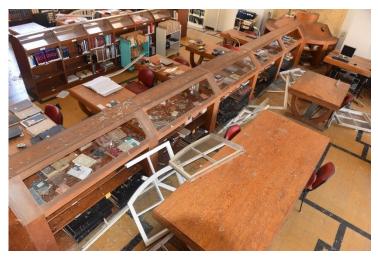

# Institution General Information

| Entity Name   | National Museum of Lebanon                              |
|---------------|---------------------------------------------------------|
|               | General Directorate of Antiquities & General Council of |
|               | Museum - Ministry of Culture                            |
| Location      | Beirut – museum square                                  |
| Director Name | Sarkis Khoury - Mrs. Anne-Marie Affeiche                |

#### **Overview of Damage Photos**

BLUE SHIELD Tepanon

| INSTITUTION GENERAL INFORMATION |                                    |  |
|---------------------------------|------------------------------------|--|
| Name of the national committee  | National Committee of ICOM Lebanon |  |
| Founding Date in Lebanon        | 2003                               |  |
| Name of current President       | Suzy Hakimian                      |  |
| Assessment Supervised by        | Suzy Hakimian                      |  |