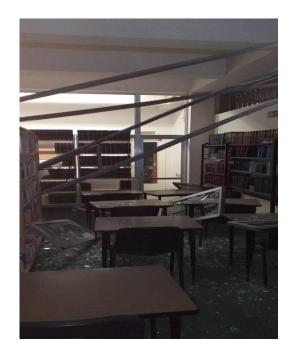

## **ENTITY NO. 1 General Information**

| Entity Name   | National Library                                 |
|---------------|--------------------------------------------------|
| Founding Date | 1922                                             |
| Location      | Sanayeh, Behind the Ministry of Interior, Beirut |
| Director Name | Dr Hassan Akar                                   |