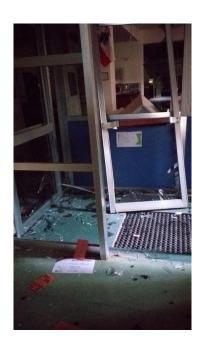

## **ENTITY NO. 1 General Information**

| Entity Name   | National Library                                 |
|---------------|--------------------------------------------------|
| Founding Date | 1922                                             |
| Location      | Sanayeh, Behind the Ministry of Interior, Beirut |
| Director Name | Dr Hassan Akar                                   |