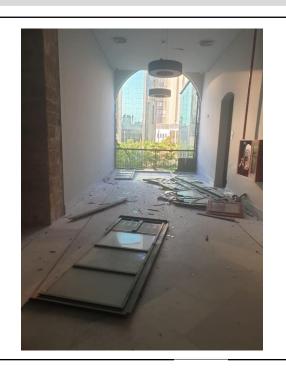

# Institution General Information

| Entity Name   | National Museum of Lebanon                              |
|---------------|---------------------------------------------------------|
|               | General Directorate of Antiquities & General Council of |
|               | Museum - Ministry of Culture                            |
| Location      | Beirut – museum square                                  |
| Director Name | Sarkis Khoury - Mrs. Anne-Marie Affeiche                |

#### **Overview of Damage Photos**

BLUE SHIELD Tepanon

| INSTITUTION GENERAL INFORMATION |                                    |  |
|---------------------------------|------------------------------------|--|
| Name of the national committee  | National Committee of ICOM Lebanon |  |
| Founding Date in Lebanon        | 2003                               |  |
| Name of current President       | Suzy Hakimian                      |  |
| Assessment Supervised by        | Suzy Hakimian                      |  |