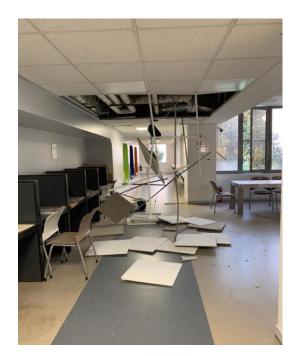

#### **Overview of Damage Photos**

BLUE SHIELD Tepanon

| INSTITUTION GENERAL INFORMATION |                                    |  |
|---------------------------------|------------------------------------|--|
| Name of the national committee  | National Committee of ICOM Lebanon |  |
| Founding Date in Lebanon        | 2003                               |  |
| Name of current President       | Suzy Hakimian                      |  |
| Assessment Supervised by        | Suzy Hakimian                      |  |