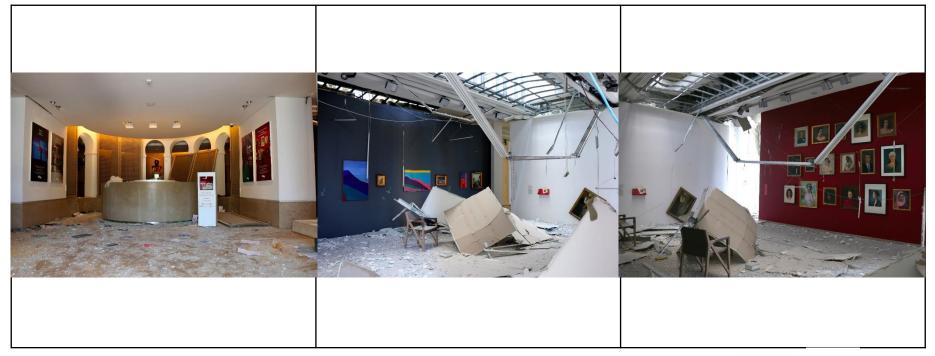

#### **Overview of Damage Photos**

BLUE SHIELD Tepanon

| INSTITUTION GENERAL INFORMATION |                                    |  |
|---------------------------------|------------------------------------|--|
| Name of the national committee  | National Committee of ICOM Lebanon |  |
| Founding Date in Lebanon        | 2003                               |  |
| Name of current President       | Suzy Hakimian                      |  |
| Assessment Supervised by        | Suzy Hakimian                      |  |