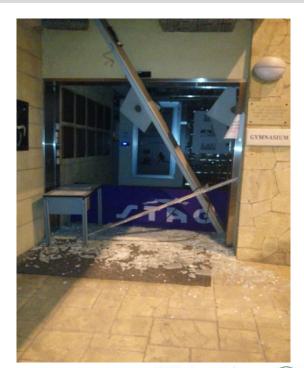

| INSTITUTION GENERAL INFORMATION                 |                                                        |
|-------------------------------------------------|--------------------------------------------------------|
| Name of the national committee                  | IFLA represented by Lebanese Library Association (LLA) |
| Founding Date in Lebanon                        | 1960                                                   |
| Name of current President                       | Dr Fawz Abdallah                                       |
| Assessment Supervised by                        | Randa Al Chidiac                                       |
| Contact details (website, email & phone number) | randachidiac@usek.edu.lb / +961-3-802064               |

| Entity Name   | American University of Beirut (AUB) - Jafet Memorial Library |
|---------------|--------------------------------------------------------------|
| Founding Date | 1867                                                         |
| Location      | American University of Beirut, Bliss St, Beirut              |
| Director Name | Dr Lokman Meho                                               |