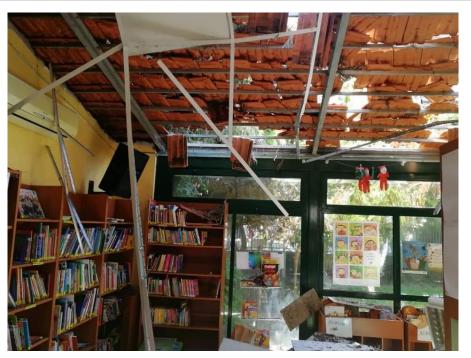

#### **Overview of Damage Photos**

BLUE SHIELD Tepanon

| INSTITUTION GENERAL INFORMATION |                                    |  |
|---------------------------------|------------------------------------|--|
| Name of the national committee  | National Committee of ICOM Lebanon |  |
| Founding Date in Lebanon        | 2003                               |  |
| Name of current President       | Suzy Hakimian                      |  |
| Assessment Supervised by        | Suzy Hakimian                      |  |