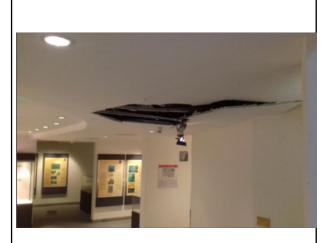

# Institution General Information

| Entity Name   | National Museum of Lebanon                              |
|---------------|---------------------------------------------------------|
|               | General Directorate of Antiquities & General Council of |
|               | Museum - Ministry of Culture                            |
| Location      | Beirut – museum square                                  |
| Director Name | Sarkis Khoury - Mrs. Anne-Marie Affeiche                |

#### **Overview of Damage Photos**

BLUE SHIELD Tepanon

| INSTITUTION GENERAL INFORMATION |                                    |  |
|---------------------------------|------------------------------------|--|
| Name of the national committee  | National Committee of ICOM Lebanon |  |
| Founding Date in Lebanon        | 2003                               |  |
| Name of current President       | Suzy Hakimian                      |  |
| Assessment Supervised by        | Suzy Hakimian                      |  |