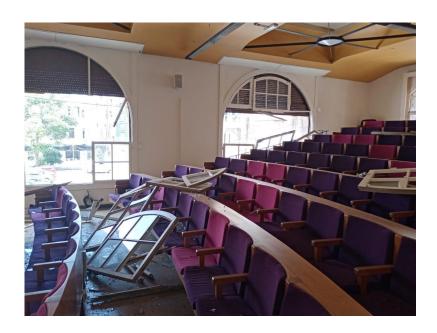

| Entity Name   | Assabil Association – Beirut Municipal Library - Monot        |
|---------------|---------------------------------------------------------------|
| Founding Date | 2008                                                          |
| Location      | Monot, Next to Monot Theater, St Joseph University St, Beirut |
| Director Name | Dr Maud Stephan                                               |