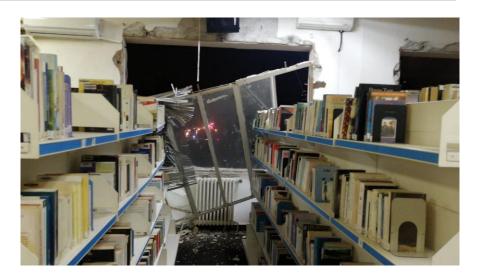

#### **Overview of Damage Photos**

BLUE SHIELD Tepanon

| INSTITUTION GENERAL INFORMATION |                                    |  |
|---------------------------------|------------------------------------|--|
| Name of the national committee  | National Committee of ICOM Lebanon |  |
| Founding Date in Lebanon        | 2003                               |  |
| Name of current President       | Suzy Hakimian                      |  |
| Assessment Supervised by        | Suzy Hakimian                      |  |