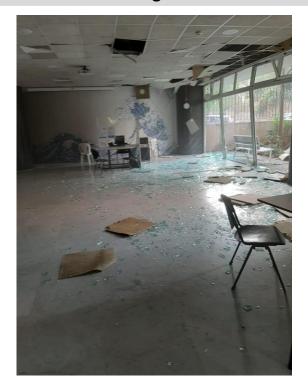

#### **Overview of Damage Photos**

BLUE SHIELD Tepanon

| INSTITUTION GENERAL INFORMATION |                                    |  |
|---------------------------------|------------------------------------|--|
| Name of the national committee  | National Committee of ICOM Lebanon |  |
| Founding Date in Lebanon        | 2003                               |  |
| Name of current President       | Suzy Hakimian                      |  |
| Assessment Supervised by        | Suzy Hakimian                      |  |