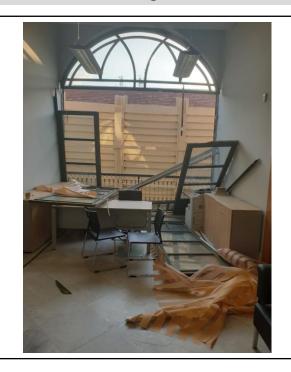

# Institution General Information

| Entity Name   | National Museum of Lebanon                              |
|---------------|---------------------------------------------------------|
|               | General Directorate of Antiquities & General Council of |
|               | Museum - Ministry of Culture                            |
| Location      | Beirut – museum square                                  |
| Director Name | Sarkis Khoury - Mrs. Anne-Marie Affeiche                |

#### **Overview of Damage Photos**

BLUE SHIELD Tepanon

| INSTITUTION GENERAL INFORMATION |                                    |  |
|---------------------------------|------------------------------------|--|
| Name of the national committee  | National Committee of ICOM Lebanon |  |
| Founding Date in Lebanon        | 2003                               |  |
| Name of current President       | Suzy Hakimian                      |  |
| Assessment Supervised by        | Suzy Hakimian                      |  |