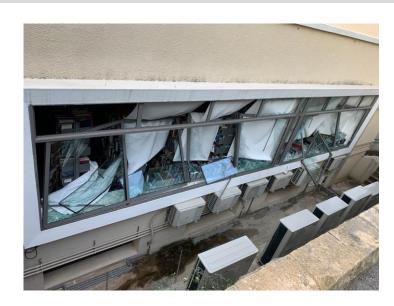

| Entity Name   | American University of Beirut (AUB) - Jafet Memorial Library |
|---------------|--------------------------------------------------------------|
| Founding Date | 1867                                                         |
| Location      | American University of Beirut, Bliss St, Beirut              |
| Director Name | Dr Lokman Meho                                               |