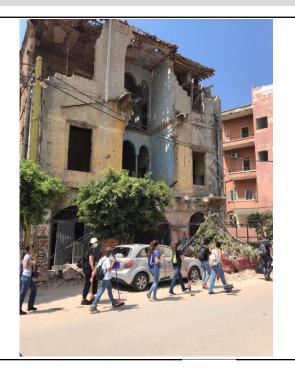

| Entity Name   | Historical houses of old Beirut        |
|---------------|----------------------------------------|
| Location      | Mar Mkhayel & Gemmayzeh                |
| Director Name | Dr Jeanine Abdel Massih www.icomos.org |

# **ENTITY NO. 1 General Information**

| Entity Name | Historical houses of Beirut (XIX & XX century) |
|-------------|------------------------------------------------|
| Location    | Mar Mkhayel & Gemmayzeh                        |