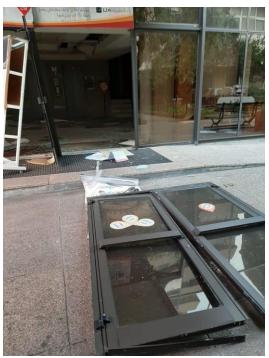

#### **Overview of Damage Photos**

BLUE SHIELD Tepanon

| INSTITUTION GENERAL INFORMATION |                                    |  |
|---------------------------------|------------------------------------|--|
| Name of the national committee  | National Committee of ICOM Lebanon |  |
| Founding Date in Lebanon        | 2003                               |  |
| Name of current President       | Suzy Hakimian                      |  |
| Assessment Supervised by        | Suzy Hakimian                      |  |