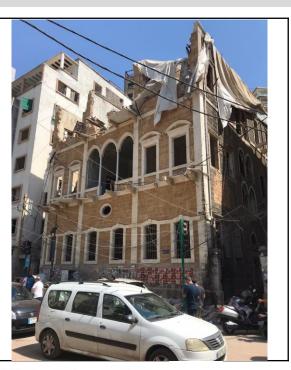

| Entity Name   | Historical houses of old Beirut        |
|---------------|----------------------------------------|
| Location      | Mar Mkhayel & Gemmayzeh                |
| Director Name | Dr Jeanine Abdel Massih www.icomos.org |

# **ENTITY NO. 1 General Information**

| Entity Name | Historical houses of Beirut (XIX & XX century) |
|-------------|------------------------------------------------|
| Location    | Mar Mkhayel & Gemmayzeh                        |