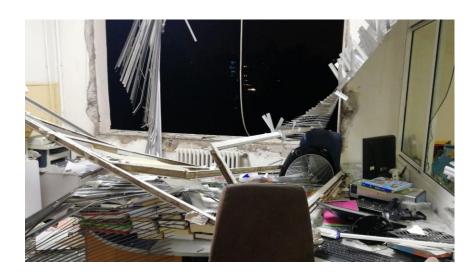

## **ENTITY NO. 1 General Information**

| Entity Name   | National Library                                 |
|---------------|--------------------------------------------------|
| Founding Date | 1922                                             |
| Location      | Sanayeh, Behind the Ministry of Interior, Beirut |
| Director Name | Dr Hassan Akar                                   |