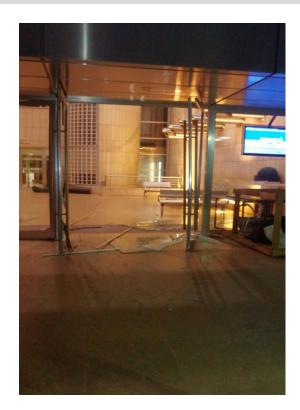

## **ENTITY NO. 1 General Information**

| Entity Name   | National Library                                 |
|---------------|--------------------------------------------------|
| Founding Date | 1922                                             |
| Location      | Sanayeh, Behind the Ministry of Interior, Beirut |
| Director Name | Dr Hassan Akar                                   |