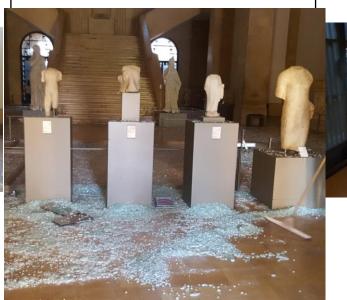

# Institution General Information

| Entity Name   | National Museum of Lebanon                              |
|---------------|---------------------------------------------------------|
|               | General Directorate of Antiquities & General Council of |
|               | Museum - Ministry of Culture                            |
| Location      | Beirut – museum square                                  |
| Director Name | Sarkis Khoury - Mrs. Anne-Marie Affeiche                |