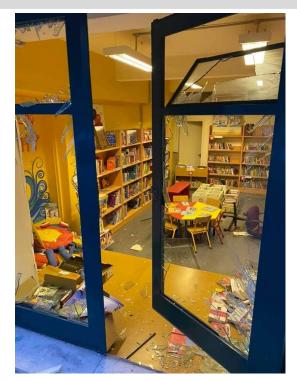

| Entity Name   | Assabil Association – Beirut Municipal Library - Bashoura      |
|---------------|----------------------------------------------------------------|
| Founding Date | 2001                                                           |
| Location      | 3 <sup>rd</sup> Fl., Civil Defence Bldg., Basta Street, Beirut |
| Director Name | Dr Maud Stephan                                                |