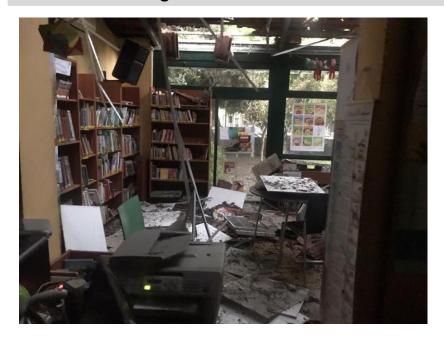

#### **Overview of Damage Photos**

BLUE SHIELD Tepanon

| INSTITUTION GENERAL INFORMATION |                                    |  |
|---------------------------------|------------------------------------|--|
| Name of the national committee  | National Committee of ICOM Lebanon |  |
| Founding Date in Lebanon        | 2003                               |  |
| Name of current President       | Suzy Hakimian                      |  |
| Assessment Supervised by        | Suzy Hakimian                      |  |