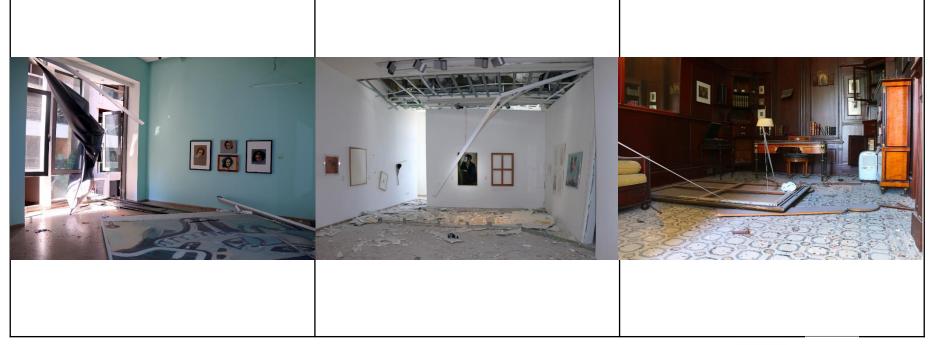

# Institution General Information

| Entity Name   | National Museum of Lebanon                              |
|---------------|---------------------------------------------------------|
|               | General Directorate of Antiquities & General Council of |
|               | Museum - Ministry of Culture                            |
| Location      | Beirut – museum square                                  |
| Director Name | Sarkis Khoury - Mrs. Anne-Marie Affeiche                |

#### **Overview of Damage Photos**

BLUE SHIELD Tepanon

| INSTITUTION GENERAL INFORMATION |                                    |  |
|---------------------------------|------------------------------------|--|
| Name of the national committee  | National Committee of ICOM Lebanon |  |
| Founding Date in Lebanon        | 2003                               |  |
| Name of current President       | Suzy Hakimian                      |  |
| Assessment Supervised by        | Suzy Hakimian                      |  |