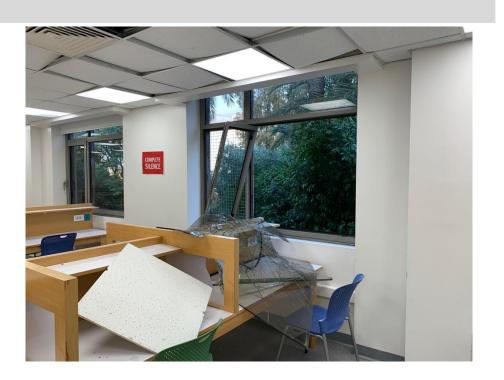

| Entity Name   | St Joseph University (USJ) – Social Sciences Library |
|---------------|------------------------------------------------------|
| Founding Date | 1913                                                 |
| Location      | Social Sciences Campus, USJ, Rue Huvelin, Beirut     |
| Director Name | Dr Leila Rizk                                        |

| Entity Name   | St Joseph University (USJ) – Social Sciences Library |
|---------------|------------------------------------------------------|
| Founding Date | 1913                                                 |
| Location      | USJ Social Sciences Campus, Huvekin St., Beirut      |
| Director Name | Dr Leila Rizk                                        |